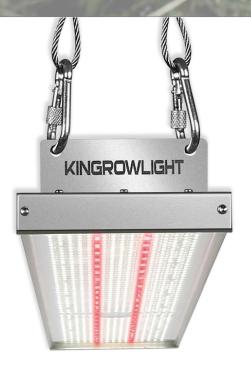

# Linear LED Grow Light

Professional manufacturer of high power industrial LED grow light for marijuana

The Linear series is an advanced solution for supplementary lighting in greenhouses and indoor single light source applications.

## **Product description**

The linear series has an ultra-thin and ultra-narrow design. One of its obvious features is that its small body can cover a large area without blocking the sun in the greenhouse, and it can also be used for indoor planting with less overhead space, which is better for cooling. More importantly, it is a more in-depth full spectrum design that can help plants from germination, nutrition, flowering and fruiting, suitable for all growth stages. The Linear series uses passive cooling to reduce fan costs and has an IP rating of 65.