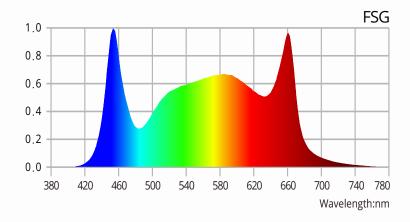

| 120V   | 208V  | 240V   | 277V  |
|---------------|--------|-------|--------|-------|
| Input current | 2.468A | 1.42A | 1.241A | 1.1A  |
| Input power   | 296W   | 294W  | 292W   | 291W  |
| Power factor  | 0.998  | 0.99  | 0.987  | 0.953 |

#### Main features

- Ultra thin linear LED grower light, light weight, easy
- Use brand LEDs and high efficiency power supply to maximize light output with minimum consumption
- Optimized for full spectrum, dimmable lighting at all tages of plant growth and production
- More than 50% higher in PPFD compared with HPS lamps
- It features a very small shadow effect yet covers a large area
- 0-10v dimming (dimmer not included)
- IP65 waterproof and industrial standard ensuring the fixture operate in harsh and humid environment

### **Full spectrum**



#### **Product size**





+86 15814478470

sales@kingrowlight.com www.kingrowlight.com