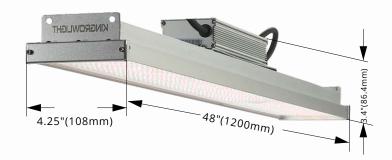

#### **Product size**

+86 15814478470

sales@kingrowlight.com www.kingrowlight.com

#### **Specifications**

| Model                                     | G300V1G03-300W          |  |  |
|-------------------------------------------|-------------------------|--|--|
| Input voltage                             | 100-277VAC,50/60Hz      |  |  |
| Nominal wattage                           | 300W(±5%)               |  |  |
| Typical PPF                               | 720µmol/s               |  |  |
| Efficacy                                  | 2.4µmol/J               |  |  |
| Spectrum                                  | FSG                     |  |  |
| Dimming                                   | 0-10V                   |  |  |
| IP rating                                 | IP65                    |  |  |
| Mounting height                           | 6"-24" above canopy     |  |  |
| Structure material                        | Al6063 & Tempered glass |  |  |
| Cooling                                   | Passive                 |  |  |
| Lifetime                                  | ≥50,000hrs              |  |  |
| Ambient operating temperature -20°C~+40°C |                         |  |  |
| Certifications                            | ETL,CE                  |  |  |
| Warranty                                  | 5 years                 |  |  |
| Product size                              | 48″L x 4.25″W x 3.4″H   |  |  |
| Product weight                            | 14lb                    |  |  |
| Package size                              | 49.8″L x 6.5″W x 6.1″H  |  |  |
| Package weight                            | 16lb                    |  |  |